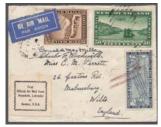

ydney; backstamped August 23, 1931 (2000 known)

NSSC FF 33

40

1750

190

90

1931 HOPEDALE and BATTLE HARBOR LABRADOR to BOSTON USA (MacMillan) "VIKING" **FF 34** August 17 or 29 Hopedale (cachet printed onto cover) / Boston, September 08, 1931/ Carbonear; backstamped September 12, 1931 (6 known; Rusted sent, 4 shown)

- 2450 August 17 Hopedale / Boston; not backstamped (12 known; Perrett or MacMillan sent) 1800 а
- September 05 Battle Harbour / Boston / California; backstamped September 13, 1931 b 1500
- September 05 Battle Harbour / Provincetown, Mass.; receiver September 27, 1931 1500 С
- September 05 Battle Harbour; not backstamped (Spencer sent) d

700 1931 MacMillan Aerial Expedition—Labels, Cards and Covers; Kevin O'Reilly researched this flight. 2020 PHSC No. 174 & 175.



331



NSSC FF 34 a sticker style cachet stuck on front; New York Jusqu'a marking



ELLAN LABRADOR EXP cridge P. M. Battle H 76. C. & pencer meriter A. 61 M.S.A

NSSC FF 34 d

## NEWFOUNDLAND POSTAL STATIONERY





| _0 |                                                                                  | while card, three mage sizes (Dec.    | 19, 1904, EKU. I       | Jet 00, 1903, $J0 M$ |      |    |
|----|----------------------------------------------------------------------------------|---------------------------------------|------------------------|----------------------|------|----|
|    |                                                                                  | image size; 121 x 71.5 mm             |                        |                      | 10   | 20 |
|    | а