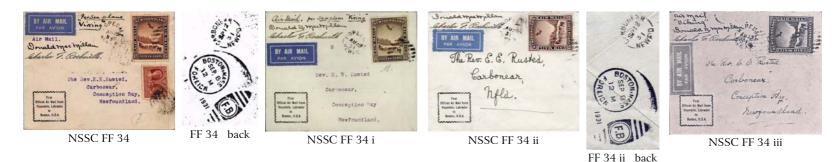

North Sydney; backstamped August 23, 1931 (2000 known)

NSSC FF 33

40

1750

190

90

1931 HOPEDALE and BATTLE HARBOR LABRADOR to BOSTON USA (MacMillan) "VIKING" **FF 34** August 17 or 29 Hopedale (cachet printed onto cover) / Boston, September 08, 1931/ Carbonear; backstamped September 12, 1931 (6 known; Rusted sent, 4 shown)

- 2450 August 17 Hopedale / Boston; not backstamped (12 known; Perrett or MacMillan sent) 1800 а
- September 05 Battle Harbour / Boston / California; backstamped September 13, 1931 b 1500
- September 05 Battle Harbour / Provincetown, Mass.; receiver September 27, 1931 1500 С
- September 05 Battle Harbour; not backstamped (Spencer sent) d

700 1931 MacMillan Aerial Expedition—Labels, Cards and Covers; Kevin O'Reilly researched this flight. 2020 PHSC No. 174 & 175.



331



NSSC FF 34 a sticker style cachet stuck on front; New York Jusqu'a marking



ELLAN LABRADOR EXP cridge P. M. Battle H 76. C. & pencer meriter A. 61 M.S.A

NSSC FF 34 d

## NEWFOUNDLAND POSTAL STATIONERY





| _0 |                                                                                  | while card, three mage sizes (Dec.    | 19, 1904, EKU. I       | Jet 00, 1903, $J0 M$ |      |    |
|----|----------------------------------------------------------------------------------|---------------------------------------|------------------------|----------------------|------|----|
|    |                                                                                  | image size; 121 x 71.5 mm             |                        |                      | 10   | 20 |
|    | а