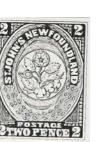

First stamps of the Colony were issued in British pence with heraldic flowers of British Isles on all values. The Pence Issue colours: scarlet vermilion 1857; orange 1860; rose lake 1861.

[for 1<sup>st</sup> & 2<sup>nd</sup> Pence colour comparison use NSSC #73 vermilion & 72 orange]

1857 FIRST PENCE issue (JANUARY 01)

ENGRAVED. NO WATERMARK. IMPERFORATE

paper: white, soft, thick, shows CROSS-WIRE MESH; shrinks in weave direction; 3d reverse has green ink flecks PO issued sheets in 120 as 12 horiz. x 10 vert. for 1d; sheets in 80 as 40 pairs formed as 8 horiz. pairs x 5 vert. for 3d; sheets in 40 as 8 horiz. x 5 vert. for 5d; sheets in 20 as 5 horiz. x 4 vert. for 2d, 4d, 6d, 8d, 1s NICCO 11 - 10 TAND lie