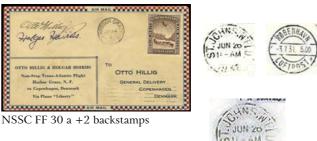

First stamps of the Colony were issued in British pence with heraldic flowers of British Isles on all values. The Pence Issue colours: scarlet vermilion 1857; orange 1860; rose lake 1861.

[for 1<sup>st</sup> & 2<sup>nd</sup> Pence colour comparison use NSSC #73 vermilion & 72 orange]