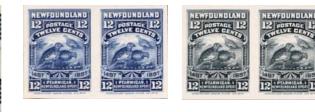

First stamps of the Colony were issued in British pence with heraldic flowers of British Isles on all values. The Pence Issue colours: scarlet vermilion 1857; orange 1860; rose lake 1861.

[for 1<sup>st</sup> & 2<sup>nd</sup> Pence colour comparison use NSSC #73 vermilion & 72 orange]