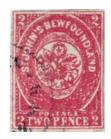

1857 FIRST PENCE issue (JANUARY 01)

ENGRAVED. NO WATERMARK. IMPERFORATE

paper: white, soft, thick, shows CROSS-WIRE MESH; shrinks in weave direction; 3d reverse has green ink flecks PO issued sheets in 120 as 12 horiz. x 10 vert. for 1d; sheets in 80 as 40 pairs formed as 8 horiz. pairs x 5 vert. for 3d; sheets in 40 as 8 horiz. x 5 vert. for 5d; sheets in 20 as 5 horiz. x 4 vert. for 2d, 4d, 6d, 8d, 1s NICCO 11 - 10 TAND lie