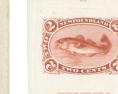

sroulette 8 (eku: Dec. 21, 1879) (300 M Pratt)80351260120120230eroulette 8, used margin imprint inscription———858585fimperf. NG 0.790 M100——220200300gimperf. NG (Colour trial; black)45—220220350himperf. NG (Colour trial; violet)45—220220350iperforate Gummed (Colour trials)180————2¢eldp; orange; Prince Albert; TWO CENTS in bottom tablet;<br>adapted for 10¢ value; on card (1)3000————2¢psdp; green; no shading below fish; on India1500—————22¢sdp; green; essay on card; engraver's name and July 15, 1865 finished date;<br>notations finished at home; on card (1)2500—————2¢eldp; black; India on card (6)500——————— |

bottom value tablet; colours: yellow brown; red; brown red;

green blue; blue green; black (3 ea)

1000

NSSC 26dp5

NSSC 26dp6

NSSC 26dp7



NSSC 26dp3



NSSC 26dp4



NSSC 26dp1





NSSC 26dp7





NSSC 26dp7





NSSC 26dp7

| © Walsh Newfoundland S    | Specialized Stamp Catalogue (NSSC) 98                                                                               | \$                               | JS \$    |                  |
|---------------------------|---------------------------------------------------------------------------------------------------------------------|----------------------------------|----------|------------------|
| ,                         | BOT & JUBILEE issue (eku: June 25)<br>NO WATERMARK. PERF. 12 x 12                                                   | ¢ HVF US<br>¢★ NH 4 <sub>3</sub> | O USED L | ) US \$<br>COVER |
| 57 6¢<br>a<br>b           | Logging, red brown; 400 M<br>imperf. NG 0.829 M<br>with red SPECIMEN 0.300 M<br>bisec