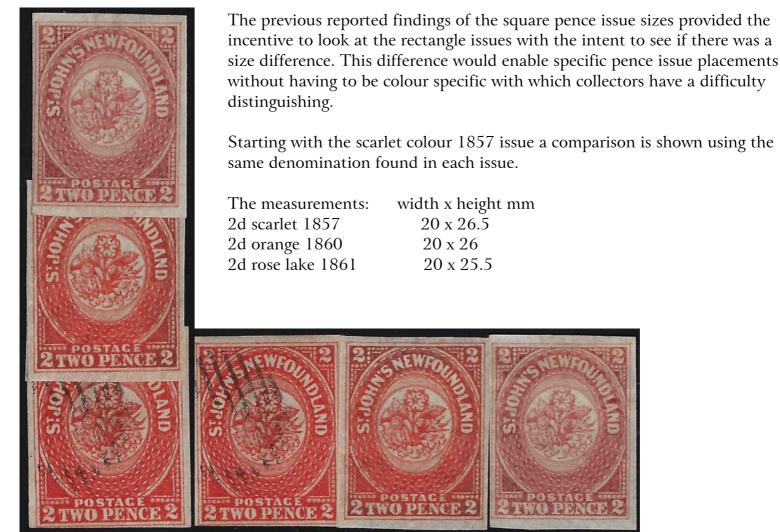

First stamps of the Colony were issued in British pence with heraldic flowers of British Isles on all values. The Pence Issue colours: scarlet vermilion 1857; orange 1860; rose lake 1861.

[for 1<sup>st</sup> & 2<sup>nd</sup> Pence colour comparison use NSSC #73 vermilion & 72 orange]