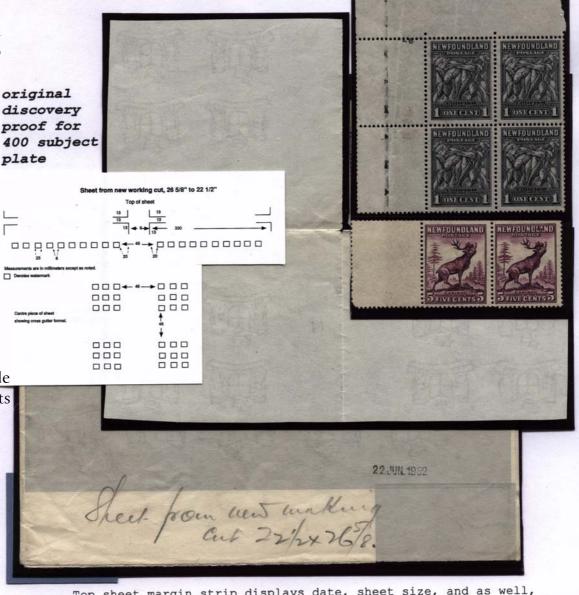

1857 FIRST PENCE issue (JANUARY 01)

ENGRAVED. NO WATERMARK. IMPERFORATE

paper: white, soft, thick, shows CROSS-WIRE MESH; shrinks in weave direction; 3d reverse has green ink flecks PO issued sheets in 120 as 12 horiz. x 10 vert. for 1d; sheets in 80 as 40 pairs formed as 8 horiz. pairs x 5 vert. for 3d; sheets in 40 as 8 horiz. x 5 vert. for 5d; sheets in 20 as 5 horiz. x 4 vert. for 2d, 4d, 6d, 8d, 1s NICCO 11 - 10 TAND lie