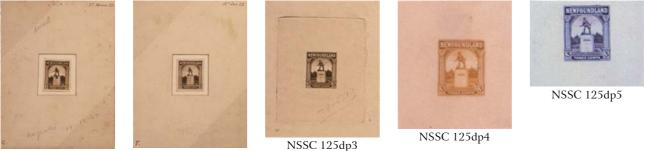

T., 15 Jan 23, approved April 16 / 23; matted on card (1)
- dp3 3¢ eldp; brown; *notation* -9-5-23; no vertical shading below 3; on card (1)
- dp4 3¢ ctldp; orange; on card
- 3¢ dp5 ctldp; violet; on card (1)
- ctsdp; gray green; stamp size; on card 3¢ dp6
- ctsdp; green; stamp size; on card 3¢ dp7
- 3¢ dp8 ctsdp; dark green; stamp size; on card
- dp9 3¢ ctsdp; olive green; stamp size; on card
- dp10 3¢ ctsdp; carmine; stamp size; on card 3¢
- dpll ctsdp; rose; stamp size; on card
- 3¢ dp12 ctsdp; violet; stamp size; on card
- 3¢ ctsdp; dark violet; stamp size; on card dp13 dp14 3¢ ctsdp; purple; stamp size; on card dp15 3¢ ctsdp; gray blue; stamp size; on card 3¢ ctsdp; blue; stamp size; on card dp16 ctsdp; dark blue; stamp size; on card dp17 3¢ dp18 3¢ ctsdp; brown; stamp size; on card



NSSC 125dp1



Despite Canada's claim on behalf of Quebec, the Privy Council in 1927 decided in favour of the Dominion of Newfoundland's historical claim to Labrador. The expanded boundaries provided an ideal opportunity to publicize the award on its stamps. Depicted is the Labrador boundary, scenes, landmarks and symbols which ostensibly were meant to attract economic development and tourism. Suggested from the intense re-entry research by Jean-Claude Vasseur is that the 1¢ value was printed from two plates.

Whitehead, Morris Ltd. were the contractor who subcontracted to De La Rue. Arnold M. Strange 1958 research of De La Rue archives states they manufactured the plates and printed this issue. He also found that on March 20, 1928 De La Rue was asked to supply a sample roll of 500 stamp