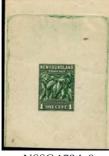

First stamps of the Colony were issued in British pence with heraldic flowers of British Isles on all values. The Pence Issue colours: scarlet vermilion 1857; orange 1860; rose lake 1861.

[for 1<sup>st</sup> & 2<sup>nd</sup> Pence colour comparison use NSSC #73 vermilion & 72 orange]