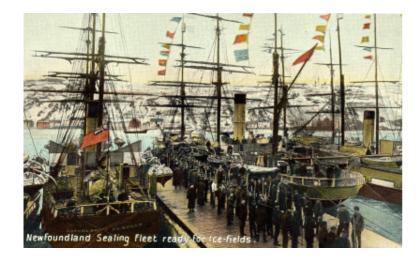

First stamps of the Colony were issued in British pence with heraldic flowers of British Isles on all values. The Pence Issue colours: scarlet vermilion 1857; orange 1860; rose lake 1861.

[for 1<sup>st</sup> & 2<sup>nd</sup> Pence colour comparison use NSSC #73 vermilion & 72 orange]