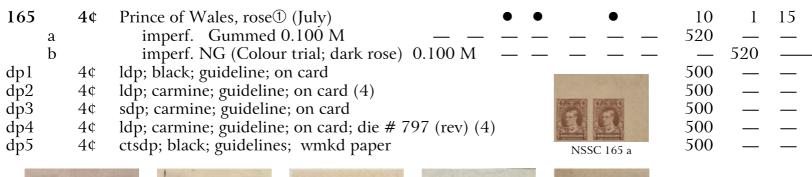

ld 1857 + 1861

Forgery # Colour Print style Paper Thickness Perforation imperf. Forger Valuation \$25

Forgery 1; 16D Brown Lithographed Cream white .0027 inch Spiro

Forgery 1; 16E Red brown Lithographed Cream white .0032 inch imperf. Spiro \$25