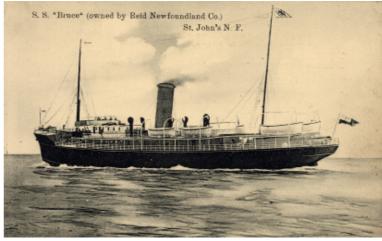

First stamps of the Colony were issued in British pence with heraldic flowers of British Isles on all values. The Pence Issue colours: scarlet vermilion 1857; orange 1860; rose lake 1861.

[for 1<sup>st</sup> & 2<sup>nd</sup> Pence colour comparison use NSSC #73 vermilion & 72 orange]