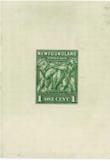

First stamps of the Colony were issued in British pence with heraldic flowers of British Isles on all values. The Pence Issue colours: scarlet vermilion 1857; orange 1860; rose lake 1861.

[for 1<sup>st</sup> & 2<sup>nd</sup> Pence colour comparison use NSSC #73 vermilion & 72 orange]