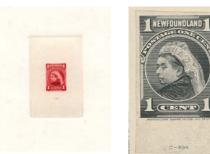

First stamps of the Colony were issued in British pence with heraldic flowers of British Isles on all values. The Pence Issue colours: scarlet vermilion 1857; orange 1860; rose lake 1861.

[for 1<sup>st</sup> & 2<sup>nd</sup> Pence colour comparison use NSSC #73 vermilion & 72 orange]

1857 FIRST PENCE issue (JANUARY 01)

ENGRAVED. NO WATERMARK. IMPERFORATE

paper: white, soft, thick, shows CROSS-WIRE MESH; shrinks in weave direction; 3d reverse has green ink flecks PO issued sheets in 120 as 12 horiz. x 10 vert. for 1d; sheets in 80 as 40 pairs formed as 8 horiz. pairs x 5 vert. for 3d; sheets in 40 as 8 horiz. x 5 vert. for 5d; sheets in 20 as 5 horiz. x 4 vert. for 2d, 4d, 6d, 8d, 1s NICCO 11 - 10 TAND lie