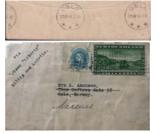

out; Per. Dornier DO X NG (1) 10000 ldp; red; proof setting of the overprint of 4 (2 x 2) using Per Dornier DO-X; dp2

D. R. Thistle signature

5000





**△** COVER US

**USED US** 

Ο

S

HVF US \$



NSSC AM 13 a (dramatic misplacement)

∆ US \$ COVER 1931 HARBOUR GRACE to COPENHAGEN / OSLO (HOIRIIS AND HILLIG) "LIBERTY" depart Harbour Grace 03:24 on June 24 (no cancel; too early in morning for P.O.) / Kobenhavn; FF 30 where Denmark 25 øre stamp added and cancelled Kobenhavn July 08, 1931 (ties Nfld. \$1; 50¢); (Walsh seen; backstamped Oslo, Norway July 08, 1931; Capt. A. Anonsen; Mrs A. Anonsen 2500 2 covers known) (these covers not flown; 192 with 15¢, 35 with 5¢; held mail: handled later at Harbour Grace; а have June 24 cancel+St. John's June 26 cancel+Kobenhavn July 03, 1931) 40







NSSC FF 30

1931 HARBOUR GRACE to HUNGARY "JUSTICE FOR HUNGARY FLIGHT" July 14 - 15 Harbour Grace / Hungary; backstamped July 16, 1931 **FF 31** 





1931 CORNER BROOK to ST. JOHN'S

July 18 Corner Brook / St. John's; backstamped July 20, 1931 **FF 32** July 12 - 18 Corner Brook / St. John's; backstamped July 21, 1931 а

Both planes at Corner Brook; one developed problems. Mail divided. Other flew onto St. Johns; arrival July 20. Repaired plane flew day later; arrival July 21.

**FF 33** 





NSSC FF 32 a



1931 ST. JOHN'S to NORTH SYDNEY rate was 50¢ per 1/2 ounce August 23 St. John's / North Sydney; backstamped August 23, 1931 (2000 known)

NSSC FF 33

40

1750

190

90

1931 HOPEDALE and BATTLE HARBOR LABRADOR to BOSTON USA (MacMillan) "VIKING" **FF 34** August 17 or 29 Hopedale