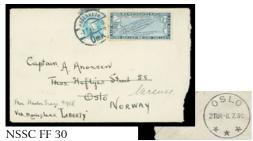

d out; Per. Dornier DO X NG (1) 10000 ldp; red; proof setting of the overprint of 4 (2 x 2) using Per Dornier DO-X; dp2

D. R. Thistle signature

5000





**△** COVER US

**USED US** 

Ο

S

HVF US \$



NSSC AM 13 a (dramatic misplacement)

∆ US \$ COVER 1931 HARBOUR GRACE to COPENHAGEN / OSLO (HOIRIIS AND HILLIG) "LIBERTY" depart Harbour Grace 03:24 on June 24 (no cancel; too early in morning for P.O.) / Kobenhavn; FF 30 where Denmark 25 øre stamp added and cancelled Kobenhavn July 08, 1931 (ties Nfld. \$1; 50¢); (Walsh seen; backstamped Oslo, Norway July 08, 1931; Capt. A. Anonsen; Mrs A. Anonsen 2500 2 covers known) (these covers not flown; 192 with 15¢, 35 with 5¢; held mail: handled later at Harbour Grace; а have June 24 cancel+St. John's June 26 cancel+Kobenhavn July 03, 1931) 40







NSSC FF 30

1931 HARBOUR GRACE to HUNGARY "JUSTICE FOR HUNGARY FLIGHT" July 14 - 15 Harbour Grace / Hungary; backstamped July 16, 1931 **FF 31** 





1931 CORNER BROOK to ST. JOHN'S

July 18 Corner Brook / St. John's; backstamped July 20, 1931 **FF 32** July 12 - 18 Corner Brook / St. John's; backstamped July 21, 1931 а

Both planes at Corner Brook; one developed problems. Mail divided. Other flew onto St. Johns; arrival July 20. Repaired plane flew day later; arrival July 21.

**FF 33** 





NSSC FF 32 a



1931 ST. JOHN'S to NORTH SYDNEY rate was 50¢ per 1/2 ounce August 23 St. John's / North Sydney; backstamped August 23, 1931 (2000 known)

NSSC FF 33

40

1750

190

90

1931 HOPEDALE and BATTLE HARBOR LABRADOR to BOSTON USA (MacMillan) "VIKING" **FF 34** August 17 or 29 Hopedal