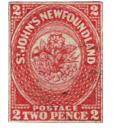

First stamps of the Colony were issued in British pence with heraldic flowers of British Isles on all values. The Pence Issue colours: scarlet vermilion 1857; orange 1860; rose lake 1861.

[for 1<sup>st</sup> & 2<sup>nd</sup> Pence colour comparison use NSSC #73 vermilion & 72 orange]

1857 FIRST PENCE issue (JANUARY 01)

ENGRAVED. NO WATERMARK. IMPERFORATE

paper: white, soft, thick, shows CROSS-WIRE MESH; shrinks in weave direction; 3d reverse has green ink flecks PO issued sheets in 120 as 12 horiz. x 10 vert. for 1d; sheets in 80 as 40 pairs formed as 8 horiz. pairs x 5 vert. for 3d; sheets in 40 as 8 horiz. x 5 vert. for 5d; sheets in 20 as 5 horiz. x 4 vert. for 2d, 4d, 6d, 8d, 1s NICCO 11 - 10 TAND lie