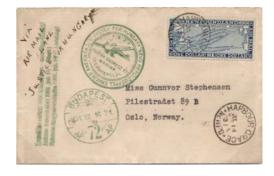

First stamps of the Colony were issued in British pence with heraldic flowers of British Isles on all values. The Pence Issue colours: scarlet vermilion 1857; orange 1860; rose lake 1861.

[for 1<sup>st</sup> & 2<sup>nd</sup> Pence colour comparison use NSSC #73 vermilion & 72 orange]