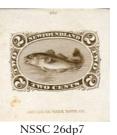

ku: Dec. 21, 1879) (300 M Pratt)80351260120120230eroulette 8, used margin imprint inscription———858585fimperf. NG 0.790 M100——220200300gimperf. NG (Colour trial; black)45—220220350himperf. NG (Colour trial; violet)45—220220350iperforate Gummed (Colour trials)180————2¢eldp; orange; Prince Albert; TWO CENTS in bottom tablet;<br>adapted for 10¢ value; on card (1)3000————2¢psdp; green; no shading below fish; on India1500—————22¢sdp; green; essay on card; engraver's name and July 15, 1865 finished date;<br>notations finished at home; on card (1)2500—————2¢eldp; black; India on card (6)500——————— |

bottom value tablet; colours: yellow brown; red; brown red;

green blue; blue green; black (3 ea)

1000

NSSC 26dp5

NSSC 26dp6

NSSC 26dp7



NSSC 26dp3



NSSC 26dp4



NSSC 26dp1





NSSC 26dp7





NSSC 26dp7





NSSC 26dp7

| © Walsh Newfoundland S    | Specialized Stamp Catalogue (NSSC) 98                                                                               | \$                               | JS \$    |                  |
|---------------------------|---------------------------------------------------------------------------------------------------------------------|----------------------------------|----------|------------------|
| ,                         | BOT & JUBILEE issue (eku: June 25)<br>NO WATERMARK. PERF. 12 x 12                                                   | ¢ HVF US<br>¢★ NH 4 <sub>3</sub> | O USED L | ) US \$<br>COVER |
| 57 6¢<br>a<br>b           | Logging, red brown; 400 M<br>imperf. NG 0.829 M<br>with red SPECIMEN 0.300 M<br>bisected on cover