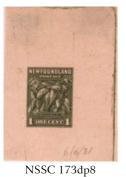

First stamps of the Colony were issued in British pence with heraldic flowers of British Isles on all values. The Pence Issue colours: scarlet vermilion 1857; orange 1860; rose lake 1861.

[for 1<sup>st</sup> & 2<sup>nd</sup> Pence colour comparison use NSSC #73 vermilion & 72 orange]