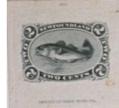

: Dec. 21, 1879) (300 M Pratt)80351260120120230eroulette 8, used margin imprint inscription———858585fimperf. NG 0.790 M100——220200300gimperf. NG (Colour trial; black)45—220220350himperf. NG (Colour trial; violet)45—220220350iperforate Gummed (Colour trials)180————2¢eldp; orange; Prince Albert; TWO CENTS in bottom tablet;<br>adapted for 10¢ value; on card (1)3000————2¢psdp; green; no shading below fish; on India1500—————22¢sdp; green; essay on card; engraver's name and July 15, 1865 finished date;<br>notations finished at home; on card (1)2500—————2¢eldp; black; India on card (6)500——————— |

bottom value tablet; colours: yellow brown; red; brown red;

green blue; blue green; black (3 ea)

1000

NSSC 26dp5

NSSC 26dp6

NSSC 26dp7



NSSC 26dp3



NSSC 26dp4



NSSC 26dp1





NSSC 26dp7





NSSC 26dp7





NSSC 26dp7

| © Walsh Newfoundland S    | Specialized Stamp Catalogue (NSSC) 98                                                                               | \$                               | JS \$    |                  |
|---------------------------|---------------------------------------------------------------------------------------------------------------------|----------------------------------|----------|------------------|
| ,                         | BOT & JUBILEE issue (eku: June 25)<br>NO WATERMARK. PERF. 12 x 12                                                   | ¢ HVF US<br>¢★ NH 4 <sub>3</sub> | O USED L | ) US \$<br>COVER |
| 57 6¢<br>a<br>b           | Logging, red brown; 400 M<br>imperf. NG 0.829 M<br>with red SPECIMEN 0.300 M<br>bisected on cover