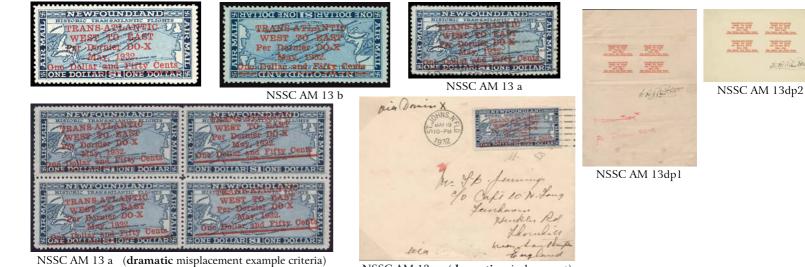

|              |       |     |
| note: Most DO-X have a slight overprint slant which is normal. The <b>DRAMATIC</b> misplaced s                  | surcharoe is | shown |     |
| And the stand of the stage of the stand of the | 055          | 000   | 410 |

AM 13 One Dollar and Fifty Cents (red) on watermark \$1, blue①; 8 M 290 355

- 410 dramatic misplaced surcharge [est. 0.016 M] 1850 850 2700 a 3 covers 20750 b 40 known surcharge inverted epdp; red; proof setting of the overprint of 4 (2 x 2) using Per "Dornier X."; D. R. Thistle signature; dpl
- notations Per Dornier DOX crossed out; Per. Dornier DO X NG (1) 10000 ldp; red; proof setting of the overprint of 4 (2 x 2) using Per Dornier DO-X; dp2

D. R. Thistle signature

5000





**△** COVER US

**USED US** 

Ο

S

HVF US \$



NSSC AM 13 a (dramatic misplacement)

∆ US \$ COVER 1931 HARBOUR GRACE to COPENHAGEN / OSLO (HOIRIIS AND HILLIG) "LIBERTY" depart Harbour Grace 03:24 on June 24 (no cancel; too early in morning for P.O.) / Kobenhavn; FF 30 where Denmark 25 øre stamp added and cancelled Kobenhavn July 08, 1931 (ties Nfld. \$1; 50¢); (Walsh seen; backstamped Oslo, Norway July 08, 1931; Capt. A. Anonsen; Mrs A. Anonsen 2500 2 covers known) (these covers not flown; 192 with 15¢, 35 with 5¢; held mail: handled later at Harbour Grace; а have June 24 cancel+St. John's June 26 cancel+Kobenhavn July 03, 1931) 40







NSSC FF 30

1931 HARBOUR GRACE to HUNGARY "JUSTICE FOR HUNGARY FLIGHT" July 14 - 15 Harbour Grace / Hungary; backstamped July 16, 1931 **FF 31** 





1931 CORNER BROOK to ST. JOHN'S

July 18 Corne