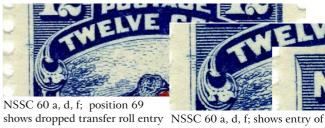

First stamps of the Colony were issued in British pence with heraldic flowers of British Isles on all values. The Pence Issue colours: scarlet vermilion 1857; orange 1860; rose lake 1861.

[for 1<sup>st</sup> & 2<sup>nd</sup> Pence colour comparison use NSSC #73 vermilion & 72 orange]