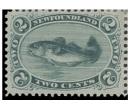

Whaley, provides cover quantities and ekus.

pelure - thin yellowish paper; like onion skin. 1990 Christies sale ABNCo archives has imperf. quantities. Roulette separation on 1¢, 2¢, 3¢, 5¢ was introduced with this issue; and NSSC places them within the same colour denomination listings.

1865-79 FIRST CENTS issue (NOVEMBER 15) ENGRAVED. NO WATERMARK. PERF. 12 x 12 Sheets printed as 100. PO issued sheets in 100 as 10 horiz. x 10 vert.

imprint inscription imprint inscription imprint inscription Imprint inscription TOP MARGIN △ COVER US \$ ★ BOTTOM ★ HVF US \$ ★★ NHVF 6x S **USED US** IV★ RIGHT  $III \star LEFT$ \* Ο

CCC Pratt slide #09-214 info: "Trade Samples prepared by ABNCo on 6 different papers; engraved and lithographed; imperforate and hand perforated 11.75 in over 100 colours".





| 2¢          | Codfish, (Nov. 15, 1865; eku: July 10, 1866)                                                        | •                                                                                                                                                                                                                                                                                                                                                                                                                                                                                                                                                                                                                                                       |