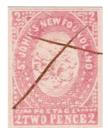

1857 FIRST PENCE issue (JANUARY 01)

ENGRAVED. NO WATERMARK. IMPERFORATE

paper: white, soft, thick, shows CROSS-WIRE MESH; shrinks in weave direction; 3d reverse has green ink flecks PO issued sheets in 120 as 12 horiz. x 10 vert. for 1d; sheets in 80 as 40 pairs formed as 8 horiz. pairs x 5 vert. for 3d; sheets in 40 as 8 horiz. x 5 vert. for 5d; sheets in 20 as 5 horiz. x 4 vert. for 2d, 4d, 6d, 8d, 1s NICCO 11 - 10 TAND lie