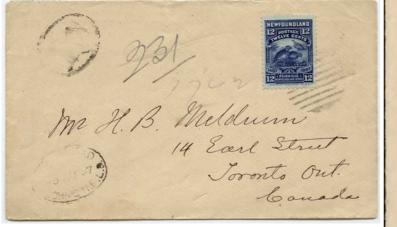

First stamps of the Colony were issued in British pence with heraldic flowers of British Isles on all values. The Pence Issue colours: scarlet vermilion 1857; orange 1860; rose lake 1861.

[for 1<sup>st</sup> & 2<sup>nd</sup> Pence colour comparison use NSSC #73 vermilion & 72 orange]