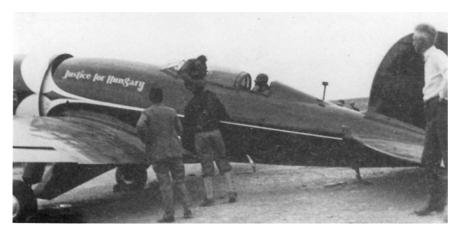

First stamps of the Colony were issued in British pence with heraldic flowers of British Isles on all values. The Pence Issue colours: scarlet vermilion 1857; orange 1860; rose lake 1861.

[for 1<sup>st</sup> & 2<sup>nd</sup> Pence colour comparison use NSSC #73 vermilion & 72 orange]