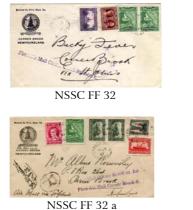

First stamps of the Colony were issued in British pence with heraldic flowers of British Isles on all values. The Pence Issue colours: scarlet vermilion 1857; orange 1860; rose lake 1861.

[for 1<sup>st</sup> & 2<sup>nd</sup> Pence colour comparison use NSSC #73 vermilion & 72 orange]