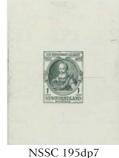

First stamps of the Colony were issued in British pence with heraldic flowers of British Isles on all values. The Pence Issue colours: scarlet vermilion 1857; orange 1860; rose lake 1861.

[for 1<sup>st</sup> & 2<sup>nd</sup> Pence colour comparison use NSSC #73 vermilion & 72 orange]