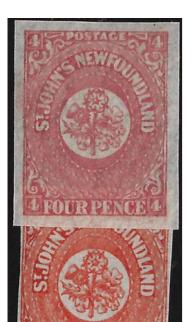

First stamps of the Colony were issued in British pence with heraldic flowers of British Isles on all values. The Pence Issue colours: scarlet vermilion 1857; orange 1860; rose lake 1861.

[for 1<sup>st</sup> & 2<sup>nd</sup> Pence colour comparison use NSSC #73 vermilion & 72 orange]