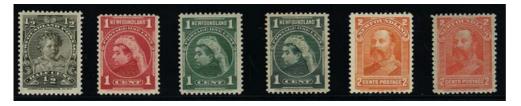

First stamps of the Colony were issued in British pence with heraldic flowers of British Isles on all values. The Pence Issue colours: scarlet vermilion 1857; orange 1860; rose lake 1861.

[for 1<sup>st</sup> & 2<sup>nd</sup> Pence colour comparison use NSSC #73 vermilion & 72 orange]