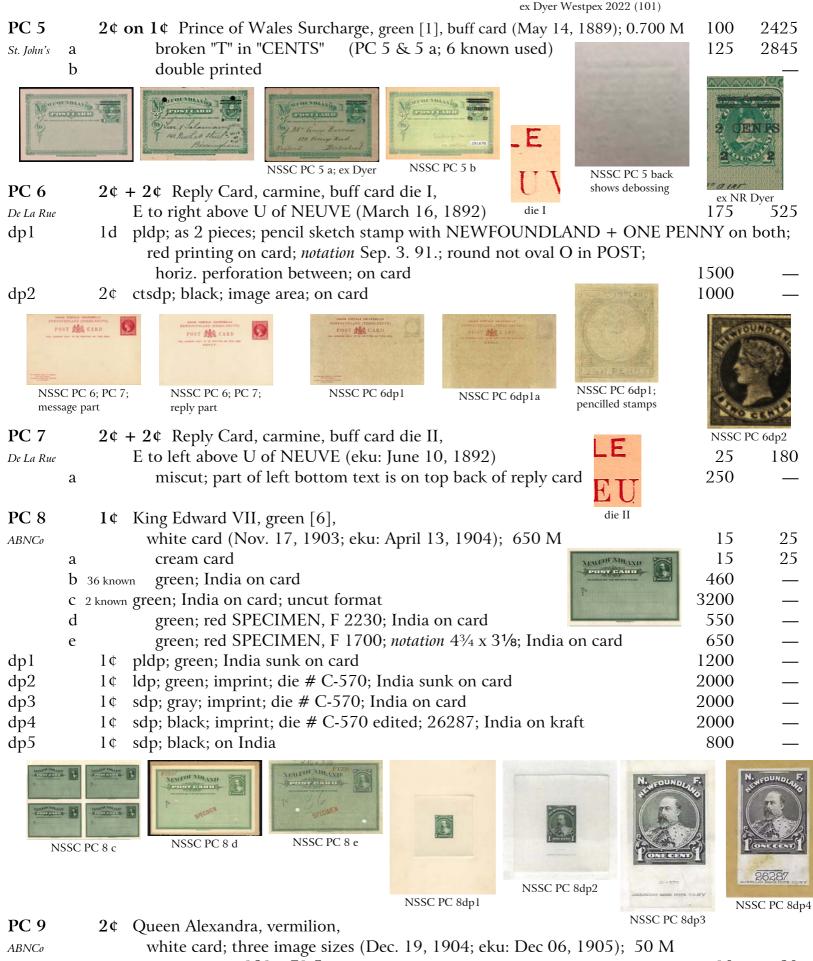

First stamps of the Colony were issued in British pence with heraldic flowers of British Isles on all values. The Pence Issue colours: scarlet vermilion 1857; orange 1860; rose lake 1861.

[for 1<sup>st</sup> & 2<sup>nd</sup> Pence colour comparison use NSSC #73 vermilion & 72 orange]