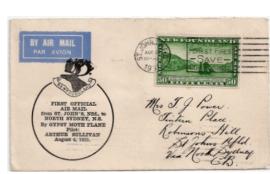

; (Walsh seen; backstamped Oslo, Norway July 08, 1931; Capt. A. Anonsen; Mrs A. Anonsen 2500 2 covers known) (these covers not flown; 192 with 15¢, 35 with 5¢; held mail: handled later at Harbour Grace; а have June 24 cancel+St. John's June 26 cancel+Kobenhavn July 03, 1931) 40







NSSC FF 30

1931 HARBOUR GRACE to HUNGARY "JUSTICE FOR HUNGARY FLIGHT" July 14 - 15 Harbour Grace / Hungary; backstamped July 16, 1931 **FF 31** 





1931 CORNER BROOK to ST. JOHN'S

July 18 Corner Brook / St. John's; backstamped July 20, 1931 **FF 32** July 12 - 18 Corner Brook / St. John's; backstamped July 21, 1931 а

Both planes at Corner Brook; one developed problems. Mail divided. Other flew onto St. Johns; arrival July 20. Repaired plane flew day later; arrival July 21.

**FF 33** 





NSSC FF 32 a



1931 ST. JOHN'S to NORTH SYDNEY rate was 50¢ per 1/2 ounce August 23 St. John's / North Sydney; backstamped August 23, 1931 (2000 known)

NSSC FF 33

40

1750

190

90

1931 HOPEDALE and BATTLE HARBOR LABRADOR to BOSTON USA (MacMillan) "VIKING" **FF 34** August 17 or 29 Hopedale (cachet printed onto cover) / Boston, September 08, 1931/ Carbonear; backstamped September 12, 1931 (6 known; Rusted sent, 4 shown)

- 2450 August 17 Hopedale / Boston; not backstamped (12 known; Perrett or MacMillan sent) 1800 а
- September 05 Battle Harbour / Boston / California; backstamped September 13, 1931 b 1500
- September 05 Battle Harbour / Provincetown, Mass.; receiver September 27, 1931 1500 С
- September 05 Battle Harbour; not backstamped (Spencer sent) d

700 1931 MacMillan Aerial Expedition—Labels,