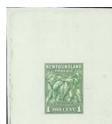

First stamps of the Colony were issued in British pence with heraldic flowers of British Isles on all values. The Pence Issue colours: scarlet vermilion 1857; orange 1860; rose lake 1861.

[for 1<sup>st</sup> & 2<sup>nd</sup> Pence colour comparison use NSSC #73 vermilion & 72 orange]