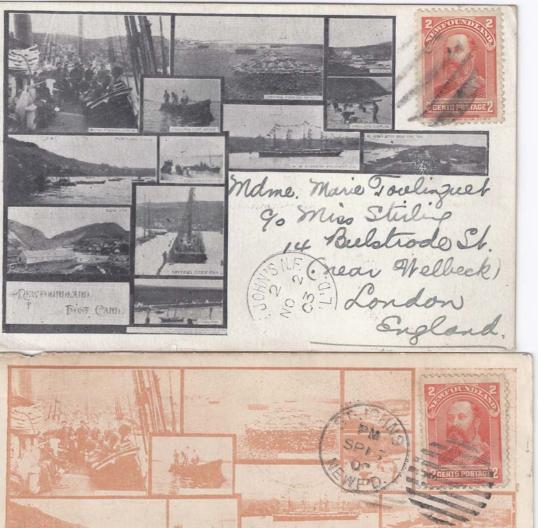

First stamps of the Colony were issued in British pence with heraldic flowers of British Isles on all values. The Pence Issue colours: scarlet vermilion 1857; orange 1860; rose lake 1861.

[for 1<sup>st</sup> & 2<sup>nd</sup> Pence colour comparison use NSSC #73 vermilion & 72 orange]