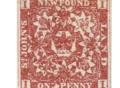

First stamps of the Colony were issued in British pence with heraldic flowers of British Isles on all values. The Pence Issue colours: scarlet vermilion 1857; orange 1860; rose lake 1861.

[for 1<sup>st</sup> & 2<sup>nd</sup> Pence colour comparison use NSSC #73 vermilion & 72 orange]

1857 FIRST PENCE issue (JANUARY 01)

ENGRAVED. NO WATERMARK. IMPERFORATE

paper: white, soft, thick, shows CROSS-WIRE MESH; shrinks in weave direction; 3d reverse has green ink flecks PO issued sheets in 120 as 12 horiz. x 10 vert. for 1d; sheets in 80 as 40 pairs formed as 8 horiz. pairs x 5 vert. for 3d; sheets in 40 as 8 horiz. x 5 vert. for 5d; sheets in 20 as 5 horiz. x 4 vert. for 2d, 4d, 6d, 8d, 1s NICCO 11 - 10 TAND lie