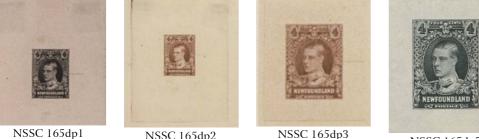

ld 1857 + 1861

Forgery # Colour Print style Paper Thickness Perforation imperf. Forger Valuation \$25

Forgery 1; 16D Brown Lithographed Cream white .0027 inch Spiro

Forgery 1; 16E Red brown Lithographed Cream white .0032 inch imperf. Spiro \$25