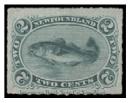

First stamps of the Colony were issued in British pence with heraldic flowers of British Isles on all values. The Pence Issue colours: scarlet vermilion 1857; orange 1860; rose lake 1861.

[for 1<sup>st</sup> & 2<sup>nd</sup> Pence colour comparison use NSSC #73 vermilion & 72 orange]