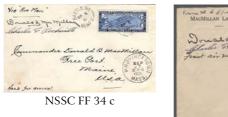

First stamps of the Colony were issued in British pence with heraldic flowers of British Isles on all values. The Pence Issue colours: scarlet vermilion 1857; orange 1860; rose lake 1861.

[for 1<sup>st</sup> & 2<sup>nd</sup> Pence colour comparison use NSSC #73 vermilion & 72 orange]