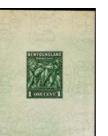

First stamps of the Colony were issued in British pence with heraldic flowers of British Isles on all values. The Pence Issue colours: scarlet vermilion 1857; orange 1860; rose lake 1861.

[for 1<sup>st</sup> & 2<sup>nd</sup> Pence colour comparison use NSSC #73 vermilion & 72 orange]