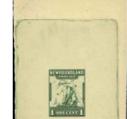

First stamps of the Colony were issued in British pence with heraldic flowers of British Isles on all values. The Pence Issue colours: scarlet vermilion 1857; orange 1860; rose lake 1861.

[for 1<sup>st</sup> & 2<sup>nd</sup> Pence colour comparison use NSSC #73 vermilion & 72 orange]