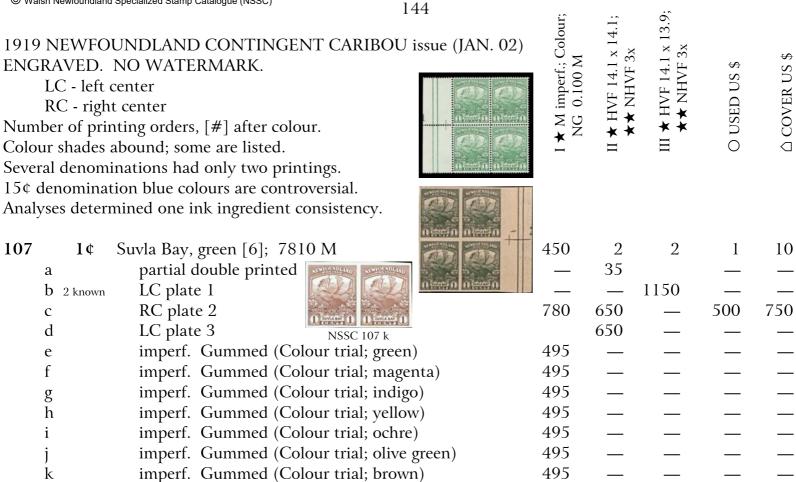

| <u> </u> |
| e   | imperf. NG (Colour trial; black; on card) — — — — —                    | <u> </u> |
| dpl | 15¢ edp; black; Westward Bound; photographic and hand painted; on card | 1000 — — |
| dp2 | 15¢ ectldp; black; Westward Bound; on card                             | 1000 — — |
| dp3 | 15¢ ctldp; black; sunk on white paper                                  | 1250 — — |
|     |                                                                        |          |





| DPC3 | Dignitary Presentation Card; signature & printed title of "Colonial Secretary" | <br>445 | <br> |
|------|--------------------------------------------------------------------------------|---------|------|
| а    | signature & printed title of "Prime Minister" — — — —                          | <br>445 | <br> |





107











**△** COVER US \$

10

NSSC 107 e

NSSC 107 g

NSSC 107 h

NSSC 107 j

| BK EP       Complete booklet       'Essay Prototype' with perforations         Pale salmon cover with 2 staples (Perf. 14.1 staples)       Pale salmon cover with 2 staples (Perf. 14.1 staples)         I known       Front cover SUDAN POST OFFICE (English).         Back cover (Arabic)       (Walsh seen)         I ¢ (4 panes of 6) | 0                          | This Book contains I<br>PRICE 100<br>SUDAN PO<br>This Book contains I | ST OFFICE.<br>Prive Millione Stamps<br>MILLIEMES<br>ST OFFICE.<br>Write Millione Stamps<br>MILLIEMES. |
|--------------------------------------------------------------------------------------------------------------------------------------------------------------------------