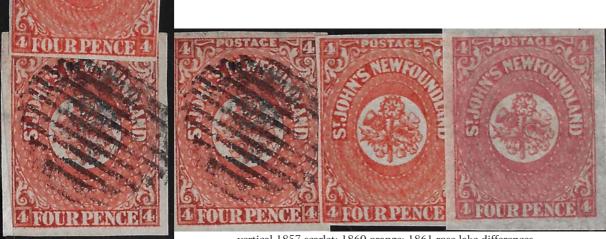

First stamps of the Colony were issued in British pence with heraldic flowers of British Isles on all values. The Pence Issue colours: scarlet vermilion 1857; orange 1860; rose lake 1861.

[for 1<sup>st</sup> & 2<sup>nd</sup> Pence colour comparison use NSSC #73 vermilion & 72 orange]