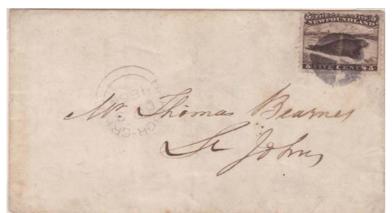

First stamps of the Colony were issued in British pence with heraldic flowers of British Isles on all values. The Pence Issue colours: scarlet vermilion 1857; orange 1860; rose lake 1861.

[for 1<sup>st</sup> & 2<sup>nd</sup> Pence colour comparison use NSSC #73 vermilion & 72 orange]

1857 FIRST PENCE issue (JANUARY 01)

ENGRAVED. NO WATERMARK. IMPERFORATE

paper: white, soft, thick, shows CROSS-WIRE MESH; shrinks in weave direction; 3d reverse has green ink flecks PO issued sheets in 120 as 12 horiz. x 10 vert. for 1d; sheets in 80 as 40 pairs formed as 8 horiz. pairs x 5 vert. for 3d; sheets in 40 as 8 horiz. x 5 vert. for 5d; sheets in 20 as 5 horiz. x 4 vert. for 2d, 4d, 6d, 8d, 1s NICCO 11 - 10 TAND lie