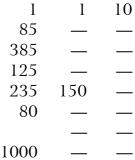

| $\sim$ |

- 196 Compton Castle, green<sup>(5)</sup>; 1000 M 2¢
  - а complete offset [offset is on top of gum]
  - b double printed
    - perfin (SPECIMEN) С
    - d imperf. Gummed
  - imperf. NG e
- 2¢ ldp; green; vignette; approved state; on card dpl
- ldp; green; final state; on card (2) dp2 2¢



150 80

| N33C 1950p7 |     |
|-------------|-----|
|             |     |
|             | 1   |
| [gens-      | 85  |
|             | 385 |
|             | 125 |
|             | 235 |
|             |     |





8 Å

ᡟ

★ NHVF HVF US

COVER US

O USED US

- 2¢ dp3 ldp; green; on card; die # 1094 (rev) (5)
- ctldp; black; on card; die # 1094 (rev) (5) dp4 2¢
- dp5 2¢ ctldp; black; white wmkd paper; die # 1094 (rev) (5)
- dp6 2¢ ldp; green; stamp size; drawn box on kraft paper; notation OK, initials, 1/6/33







NSSC 196dp5



1000

1000

1000

700

NSSC 196 a

NSSC 196dp6

| Walsh Newtoundland Specialized Stamp Catalogue (NSSC) 250